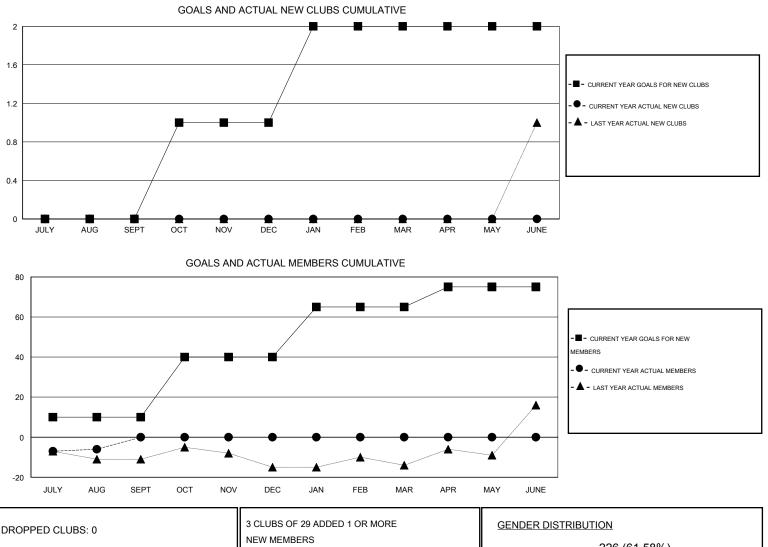

## LOCATION REP OF SOUTH AFRICA

GMT CA 6-Afi

|               |                  | Clubs             |                  |                  | Members               |                    |                                     |                    |                  |  |
|---------------|------------------|-------------------|------------------|------------------|-----------------------|--------------------|-------------------------------------|--------------------|------------------|--|
|               | RESU             | LTS FOR 2015-2016 |                  |                  | RESULTS FOR 2015-2016 |                    |                                     |                    |                  |  |
| QUARTER       | NEW CLUB<br>GOAL | NEW CLUBS         | DROPPED<br>CLUBS | NET<br>GAIN/LOSS | QUARTER               | NEW MEMBER<br>GOAL | CHARTER AND<br>NEW MEMBERS<br>ADDED | DROPPED<br>MEMBERS | NET<br>GAIN/LOSS |  |
| JULY/AUG/SEPT | 0                | 0                 | 0                | 0                | JULY/AUG/SEPT         | 10                 | 5                                   | 11                 | -6               |  |
| OCT/NOV/DEC   | 1                | 0                 | 0                | 0                | OCT/NOV/DEC           | 30                 | 0                                   | 0                  | 0                |  |
| JAN/FEB/MAR   | 1                | 0                 | 0                | 0                | JAN/FEB/MAR           | 25                 | 0                                   | 0                  | 0                |  |
| APR/MAY/JUNE  | 0                | 0                 | 0                | 0                | APR/MAY/JUNE          | 10                 | 0                                   | 0                  | 0                |  |

| DROPPED CLUBS: 0 |    | NEW MEMBERS           | GENDER DISTRIBUTION |                       |     |
|------------------|----|-----------------------|---------------------|-----------------------|-----|
|                  |    |                       | MALE                | 226 (61.58%)          |     |
|                  |    |                       | FEMALE              | 141 (38.42%)          |     |
| DROPPED MEMBERS  |    |                       |                     |                       |     |
| DECEASED         | 0  | CLICK HERE FOR HEALTH |                     |                       | 100 |
| CLUB CANCELLED   | 0  | ASSESSMENT DATA       | FAMILY UNIT MEMBERS |                       | 128 |
| OTHER            | 11 | ASSESSIVILIATA        | HEAD OF HOUSEHOLD   |                       | 58  |
| TOTAL            | 11 |                       | NON-HEAD OF HOUSEHO | NON-HEAD OF HOUSEHOLD |     |
|                  |    |                       |                     | _                     |     |